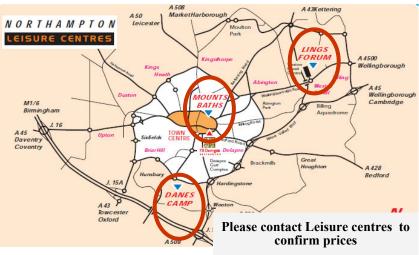

# LINGS FOR DANES CAMP All offer great entertainment such as Cinema Bowling Swimming

The Northampton Leisure Card offers discounts with all the popular activities at Leisure centers in Northampton such as **Lings cinema**, **Danes Camp** and **Mounts Baths**.

# Danes Camp Telephone: 01604 837200

Lings Forum Telephone: 01604 837 300

For fitness and a challenge -Climb the walls at Danes camp, 9 meters!

For Swimming lessons and pool parties, try **Mounts Baths** 

Mounts Baths Telephone: 01604 837 400