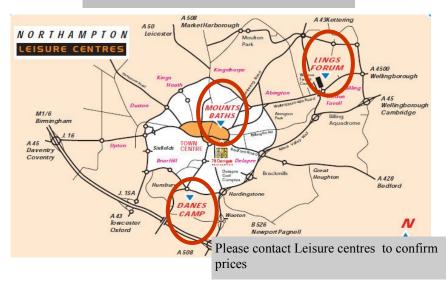

#### Telephone: 01604 837 837

The Northampton Leisure Card offers discounts with the all your favorite activities at Leisure centers in Northampton such as **Lings Forum**, **Danes Camp** and **Mounts Baths**.