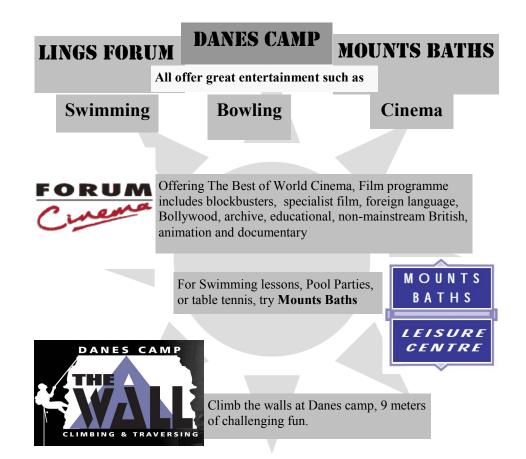

## Swimming Pool, Forum Cinema, Sports Halls, Table Tennis, Fun zone

The Guildhall Saint Giles Square, Northampton NN1 1DE

#### Telephone: 01604 837 837

The Northampton Leisure Card offers discounts with the all your favorite activities at Leisure centers in Northampton such as **Lings Forum**, **Danes Camp** and **Mounts Baths**.

Offering The Best of World Cinema, Film programme includes blockbusters, specialist film, foreign language, Bollywood, archive, educational, non-mainstream British, animation and documentary.

See Northampton section for details of how to apply for your Northampton Leisure Card!

Carers goes for free without using gym equipment.

Call the numbers below to find out what's on offer for you.

Danes Camp Telephone: 01604 837200

Lings Forum Telephone: 01604 837 300

Mounts Baths Telephone:01604 837 400